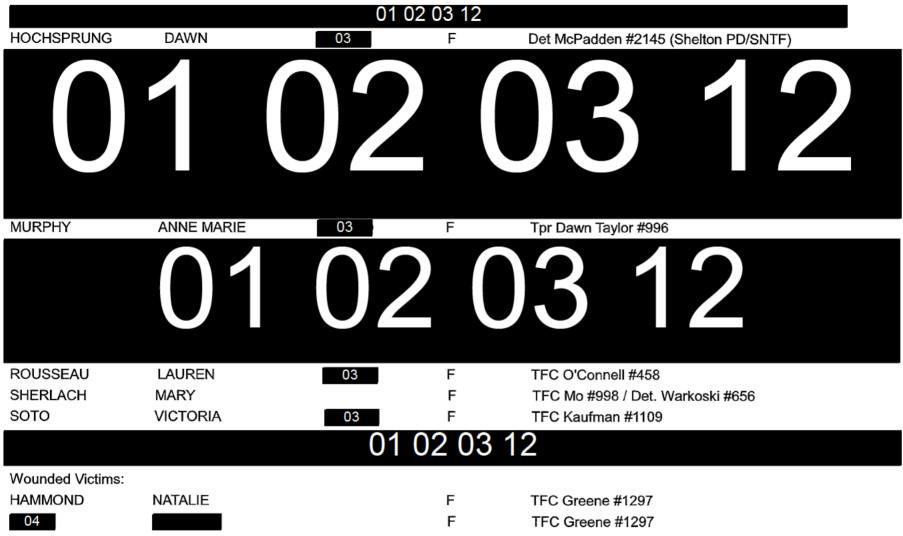

I AM THE WRITER OF THE ATTACHED POLICE REPORT PERTAININGTO THIS INCIDENT NUMBER.
THAT THE INFORMATION CONTAINED THEREIN WAS SECURED AS A RESULT OF (1)MY PERSONAL OBSERVATION AND KNOWLEDGE: OR (2)INFORMATION RELAYED TO ME BY OTHER MEMBERS
OF MY POLICE DEPARTMENT OR OF ANOTHER POLICE DEPARTMENT:OR (3)INFORMATION SECURED BY MYSELF OR ANOTHER MEMBER OF A POLICE DEPARTMENT FROM THE PERSON OR PERSONS
NAMED OR IDENTIFIED THEREIN, AS INDICATED IN THE ATTACHED REPORT. THAT THE REPORT IS AN ACCURATE STATEMENT OF THE INFORMATION SO RECEIVED BY ME.

|                        | INVESTIG |
|------------------------|----------|
| /CAPT DALE P HOURIGAN/ | 0028     |

INVESTIGATOR I.D.#: 0028

REPORT DATE: 06/14/2013 02:06 pm 0341 SUPERVISOR SIGNATURE
/SGT JOSHUA PATTBERG/

SUPERVISOR I.D.#:

Page 3 of 7



In an effort to assist Major Crime and the Chief Medical Examiner's Office with the formal identification of the victims, Major Hyatt worked with the family liaisons, school personnel and WDMCS personnel to compile a folder for each victim that included both a physical and a

THE UNDERSIGNED, AN INVESTIGATOR HAVING BEEN DULY SWORN DEPOSES AND SAYS THAT: I AM THE WRITER OF THE ATTACHED POLICE REPORT PERTAININGTO THIS INCIDENT NUMBER.

THAT THE INFORMATION CONTAINED THEREIN WAS SECURED AS A RESULT OF (1)MY PERSONAL OBSERVATION AND KNOWLEDGE: OR (2)INFORMATION RELAYED TO ME BY OTHER MEMBERS

OF MY POLICE DEPARTMENT OR OF ANOTHER POLICE DEPARTMENT:OR (3)INFORMATION SECURED BY MYSELF OR ANOTHER MEMBER OF A POLICE DEPARTMENT FROM THE PERSON OR PERSONS

NAMED OR IDENTIFIED THEREIN, AS INDICATED