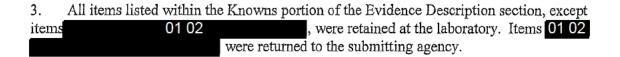

12     | X    | 12     | 24, 25   |
|         | 14, 14.2 | 17, 18  | 8     | 12, 13 | X    | 10, 11 | 20, 21   |
|         | 11, 16   | 17      | 6, 8  | 17, 19 | X, Y | 11, 12 | 19, 20   |
|         | 13, 16   | 15, 16  | 11    | 16, 17 | X    | 11     | 21, 22   |
|         | 14       | 16, 17  | 8, 11 | 12, 14 | X    | 13     | 20, 24   |
|         | 13.2, 15 | 17, 19  | 8, 12 | 13, 14 | Х    | 12, 13 | 22, 27   |
|         | 14, 15   | 16, 17  | 8     | 13, 16 | X    | 11     | 21, 22   |
|         | 12, 14   | 14, 17  | 8, 11 | 13, 15 | X    | 12, 13 | 23       |
|         | 13       | 14, 18  | . 8   | 12, 14 | X    | 11, 12 | 20       |
|         | 14, 14.2 | 16, 18  | 8, 9  | 12, 14 | X    | 7, 10  | 21, 29   |

<sup>\* =</sup> additional minor peak(s) detected. NR = No Results.



#### AMENDED SUPPLEMENTAL DNA REPORT VI

#### **CONCLUSIONS:**

4. The results demonstrate that item #2-1S1 (swabbing – forearm of rifle) is a mixture.

101 02 03 12 (item 01 02) and 01 02 03 12 (item #01 02) are included as contributors to the DNA profile from item #2-1S1. The expected frequency of individuals who could be a contributor to the DNA profile from item #2-1S1 is approximately 1 in 81,000 in the African American population, approximately 1 in 6,900 in the Caucasian population, and approximately 1 in 13,000 in the Hispanic population.

All other items listed within the Knowns portion of the Evidence Description section are eliminated as contributors to the DNA profile from item #2-1S1.

5. The results demonstrate that item #2-1S3 (swabbing – pistol grip of rifle) is a mixture