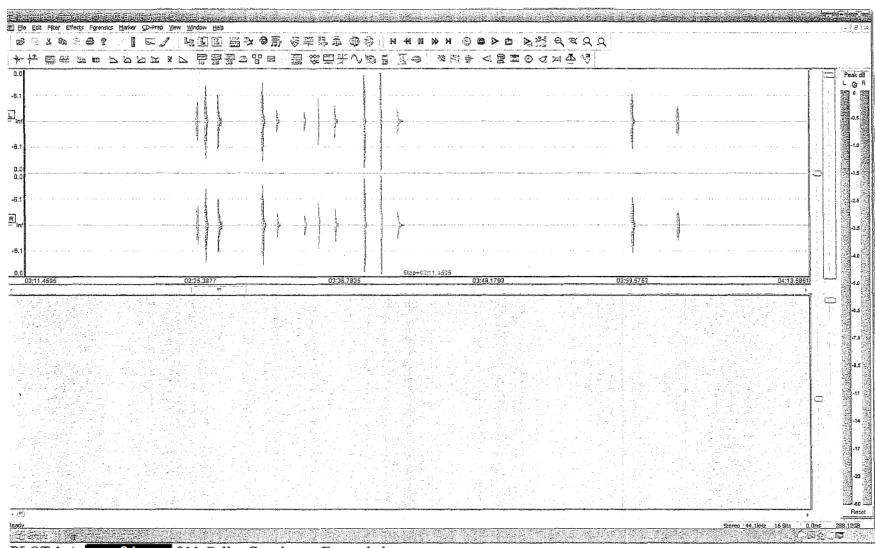

7.7071 03:46.1696 10:41.3576

5. Officer William Chapman Vehicle Dashcam (See PLOT 5)

01:50.3199 01:55.2449

Note: All Gunshot Times Are Elapsed Times from Beginning of File

# SANDY HOOK ELEMENTARY SCHOOL RECORDINGS

| Individual      | Length   | No. of Gunshots | Format         |
|-----------------|----------|-----------------|----------------|
| 04              | 14:19    | 13              | Audio CD File  |
| 04              | 03:24    | 7               | Audio CD File  |
| 04              | 00:24    | 0               | Audio WAV File |
| Richard Thorne  | 06:29    | 0               | Audio CD File  |
| Richard Thorne  | 14:43    | 10              | Audio WAV File |
| Officer Chapman | 05:00 ** | 2               | Video TS File  |

<sup>\*\*</sup> Downloded Initial 5 minutes only





PLOT 1-A 04 911 Call – Gunshots - Expanded





PLOT 2-A Gunshots - Expanded





02191



PLOT 4 Richard Thorne 911 Call

Upper Plot – Gunshots

Lower Plot - Original Recording



PLOT 4 - A Rick Thorne - Gunshots - Expanded



PLOT 5 Officer William Chapman Vehicle Upper Plot - Gunshots Lower Plot - Original Recording



### Paul Ginsberg

PERSONAL:

Born 03; Married, four children

EDUCATION:

Received Master's Degree (Electrical Engineering) in 1969 from College of the City of New York.

Received Bachelor's Degree (Electrical Engineering) in 1968 from College of the City of New York.

Participated in Seminars in Signal Processing Techniques sponsored by Massachusetts Institute of Technology and Bell Telephone Laboratories. Lectured for National Technical Investigators' Association, a