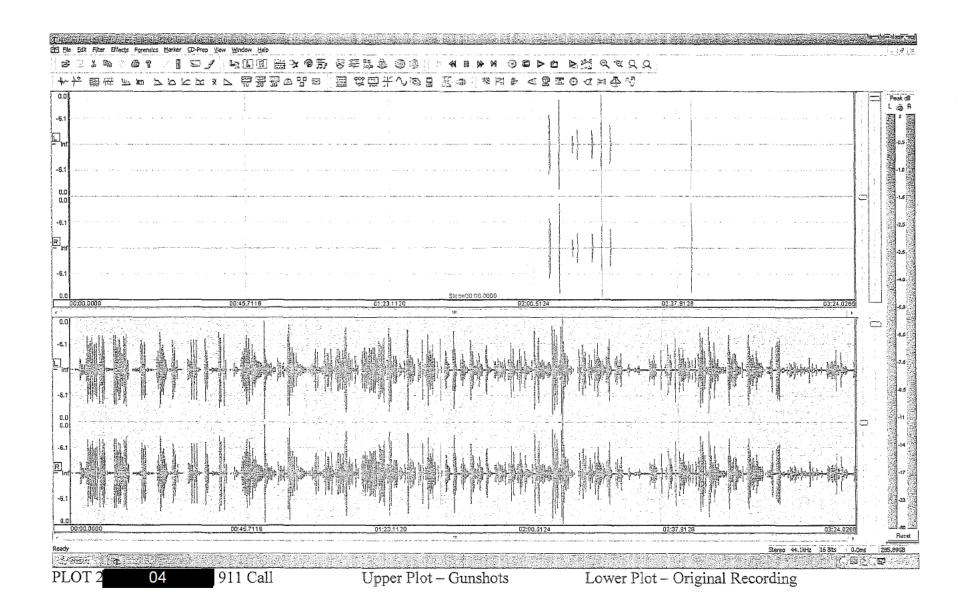

#### Incident Summary:

On 12/14/2012 at 0941 hrs. State Police personnel were assigned to respond to the Sandy Hook Elementary School for a reported active shooter situation. Upon arrival State Police personnel discovered multiple persons deceased, including twenty (20) children, six (6) school personnel, and what was later determined to be the sole assailant. Detectives from the Central District Major Crime Squad were subsequently assigned to assist the Western District Major Crime Squad with the investigation into this incident.