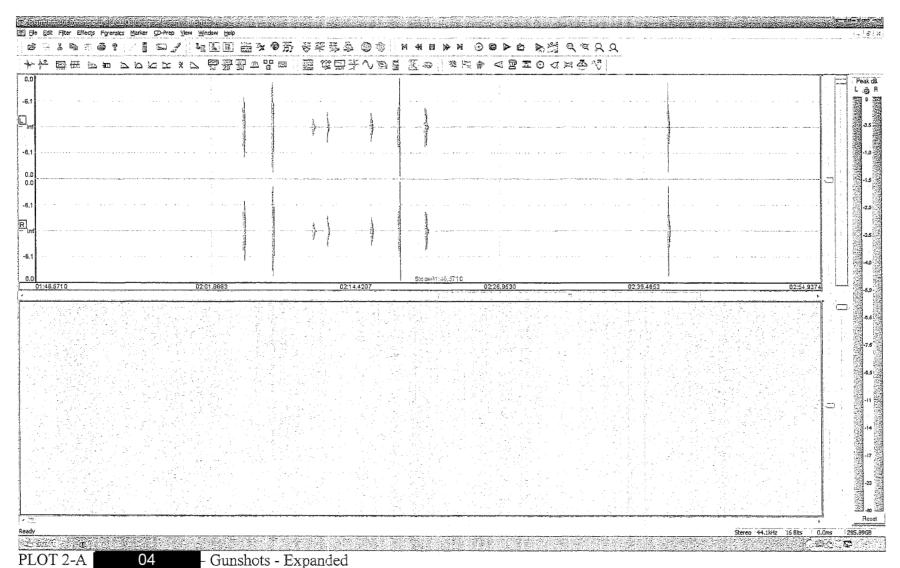

#### Incident Summary:

On 12/14/2012 at 0941 hrs. State Police personnel were assigned to respond to the Sandy Hook Elementary School for a reported active shooter situation. Upon arrival State Police personnel discovered multiple persons deceased, including twenty (20) children, six (6) school personnel, and what was later determined to be the sole assailant. Detectives from the Central District Major Crime Squad were subsequently assigned to assist the Western District Major Crime Squad with the investigation into this incident.