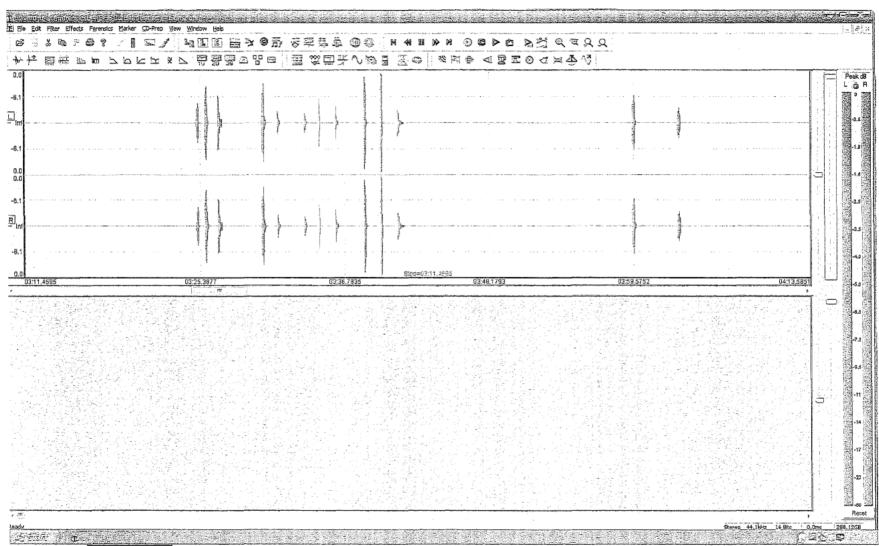

shcam (See PLOT 5)

01:50.3199 01:50.9352 01:52.0367 01:54.2292 01:55.2449 01:56.6314 02:00.1877 02:01.5199

Note: All Gunshot Times Are Elapsed Times from Beginning of File

# SANDY HOOK ELEMENTARY SCHOOL RECORDINGS

| Individual      | Length   | No. of Gunshots | Format         |
|-----------------|----------|-----------------|----------------|
| 04              | 14:19    | 13              | Audio CD File  |
| 04              | 03:24    | 8               | Audio CD File  |
| 04              | 00:24    | 0               | Audio WAV File |
| Richard Thorne  | 06:29    | 0               | Audio CD File  |
| Richard Thorne  | 14:43    | 9               | Audio WAV File |
| Officer Chapman | 05:00 ** | 8               | Video TS File  |

<sup>\*\*</sup> Downloaded Initial 5 minutes only





PLOT 1-A 04 911 Call – Gunshots - Expanded





\_\_\_\_\_





02264



PLOT 4 Richard Thorne 911 Call

Upper Plot – Gunshots

Lower Plot - Original Recording



PLOT 4 - A Rick Thorne - Gunshots - Expanded



PLOT 5 Officer William Chapman Vehicle Upper Plot – Gunshots Lower Plot – Original Recording



PLOT 5 - A Officer Chapman - Gunshots - Expanded

#### Paul Ginsberg

PERSONAL:

Born 03; Married, four children

**EDUCATION:** 

Received Master's Degree (Electrical Engineering) in 1969 from College of the City of New York.

Received Bachelor's Degree (Electrical Engineering) in 1968 from College of the City of New York.

Participated in Seminars in Signal Processing Techniques sponsored by Massachusetts Institute of Technology and Bell Telephone Laboratories. Lectured for National T