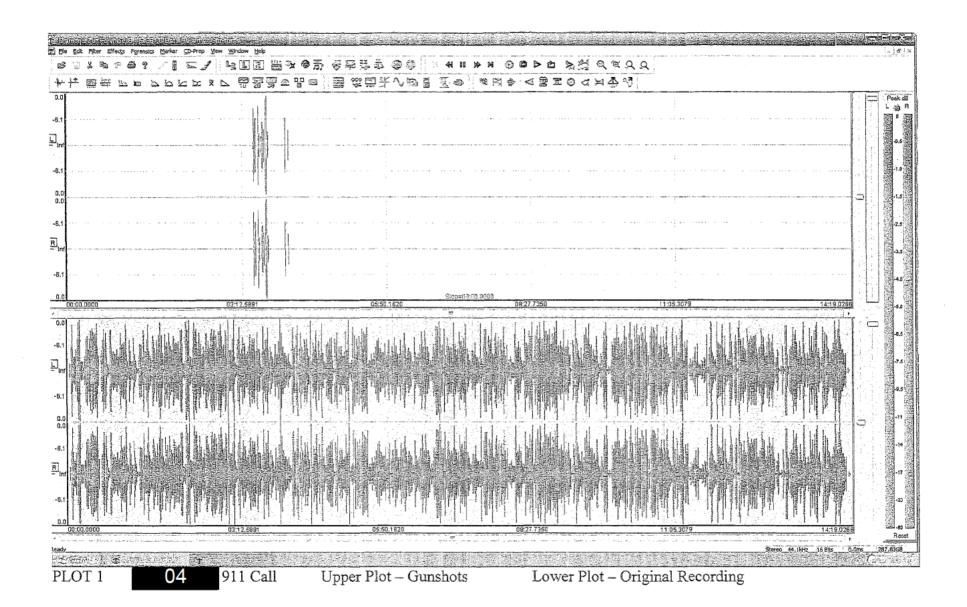

:27.7071 03:46.1696 10:41.3576

5. Officer William Chapman Vehicle Dashcam (See PLOT 5)

01:50.3199 01:55.2449

Note: All Gunshot Times Are Elapsed Times from Beginning of File

# SANDY HOOK ELEMENTARY SCHOOL RECORDINGS

| Individual      | Length   | No. of Gunshots | Format         |
|-----------------|----------|-----------------|----------------|
| 04              | 14:19    | 13              | Audio CD File  |
| 04              | 03:24    | 7               | Audio CD File  |
| 04              | 00:24    | 0               | Audio WAV File |
| Richard Thorne  | 06:29    | 0               | Audio CD File  |
| Richard Thorne  | 14:43    | 10              | Audio WAV File |
| Officer Chapman | 05:00 ** | 2               | Video TS File  |

<sup>\*\*</sup> Downloded Initial 5 minutes only





PLOT 1-A 04 911 Call – Gunshots - Expanded





PLOT 2-A Gunshots - Expanded





02191



PLOT 4 Richard Thorne 911 Call

Upper Plot – Gunshots

Lower Plot - Original Recording



PLOT 4 - A Rick Thorne - Gunshots - Expanded



PLOT 5 Officer William Chapman Vehicle Upper Plot - Gunshots Lower Plot - Original Recording



### Paul Ginsberg

PERSONAL:

Born 03; Married, four children

EDUCATION:

Received Master's Degree (Electrical Engineering) in 1969 from College of the City of New York.

Received Bachelor's Degree (Electrical Engineering) in 1968 from College of the City of New York.

Participated in Seminars in Signal Processing Techniques sponsored by Massachusetts Institute of Technology and Bell Telephone Laboratories. Lectured for National Technical Investigators' Association,