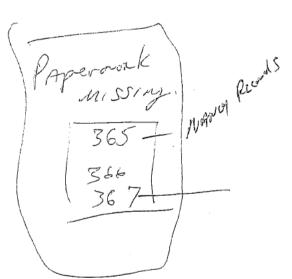

|           |

# Location:

| 005A<br>27A | 600    |
|-------------|--------|
| 3021        |        |
| 3034        |        |
| 315->317    | 368    |
| 733         | 369    |
| 333A        | 369 A  |
| 340         | J& (1) |
| 340¥        |        |
| 341         |        |
| 343         |        |
| 346         |        |
| 348         |        |
| 350         | Papera |
| 351         |        |
| 353         | 36     |
| 354         | 36     |
| 356A        |        |
| -/ IS       |        |



356 B 356 C 356 C 356 E

755

Run Date: 10/09/2013 Run Time: 14:54

SP-839-C (REV 05/10)

#### **EVIDENCE INVENTORY FORM**

DATE: 12/14/2012

TIME COMMENCED:\_\_\_\_\_ CASE NUMBER: 1200704559 TOWN/CITY:Newtown TIME SECURED:

LOCATION SEARCHED: 12 Dickinson DR

| HIBIT#  | DESCRIPTION                                                                                                                             | WHERE LOCATED                                          | SEIZING OFFICER       | TIME  | FIELD<br>TEST | REMARKS                                                   |
|---------|-----------------------------------------------------------------------------------------------------------------------------------------|--------------------------------------------------------|----------------