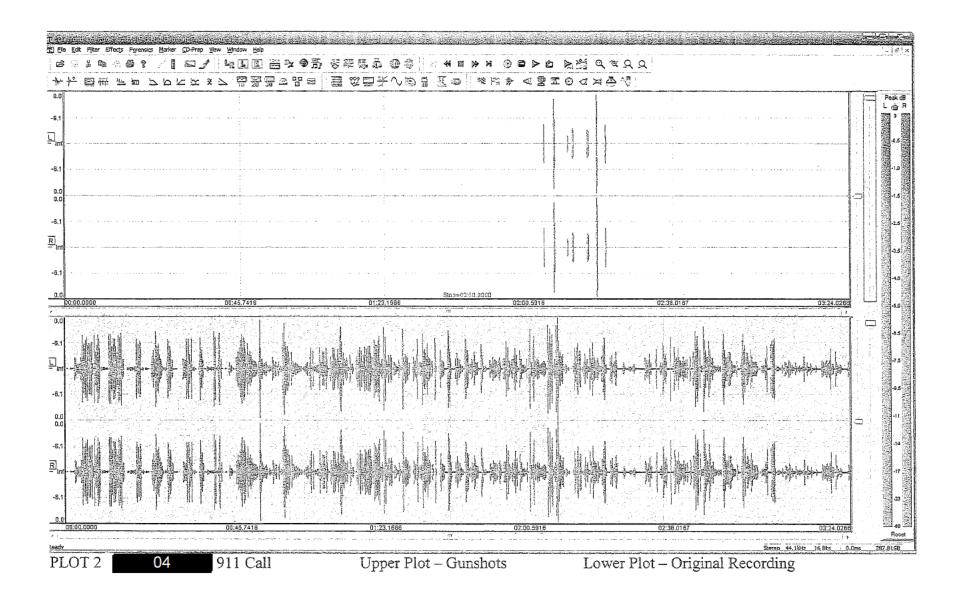

am Chapman Vehicle Dashcam (See PLOT 5)

01:50.3199 01:55.2449

Note: All Gunshot Times Are Elapsed Times from Beginning of File

# SANDY HOOK ELEMENTARY SCHOOL RECORDINGS

| Individual      | Length   | No. of Gunshots | Format         |
|-----------------|----------|-----------------|----------------|
| 04              | 14:19    | 13              | Audio CD File  |
| 04              | 03:24    | 7               | Audio CD File  |
| 04              | 00:24    | 0               | Audio WAV File |
| Richard Thorne  | 06:29    | 0               | Audio CD File  |
| Richard Thorne  | 14:43    | 10              | Audio WAV File |
| Officer Chapman | 05:00 ** | 2               | Video TS File  |

<sup>\*\*</sup> Downloded Initial 5 minutes only





PLOT 1-A 04 911 Call – Gunshots - Expanded





PLOT 2-A Gunshots - Expanded





02191



PLOT 4 Richard Thorne 911 Call

Upper Plot – Gunshots

Lower Plot - Original Recording



PLOT 4 - A Rick Thorne - Gunshots - Expanded



PLOT 5 Officer William Chapman Vehicle Upper Plot - Gunshots Lower Plot - Original Recording



### Paul Ginsberg

PERSONAL:

Born 03; Married, four children

EDUCATION:

Received Master's Degree (Electrical Engineering) in 1969 from College of the City of New York.

Received Bachelor's Degree (Electrical Engineering) in 1968 from College of the City of New York.

Participated in Seminars in Signal Processing Techniques sponsored by Massachusetts Institute of Technology and Bell Telephone Laboratories. Lectured for National Technical Investigators' Association, and various U.S. Department of Justice offices