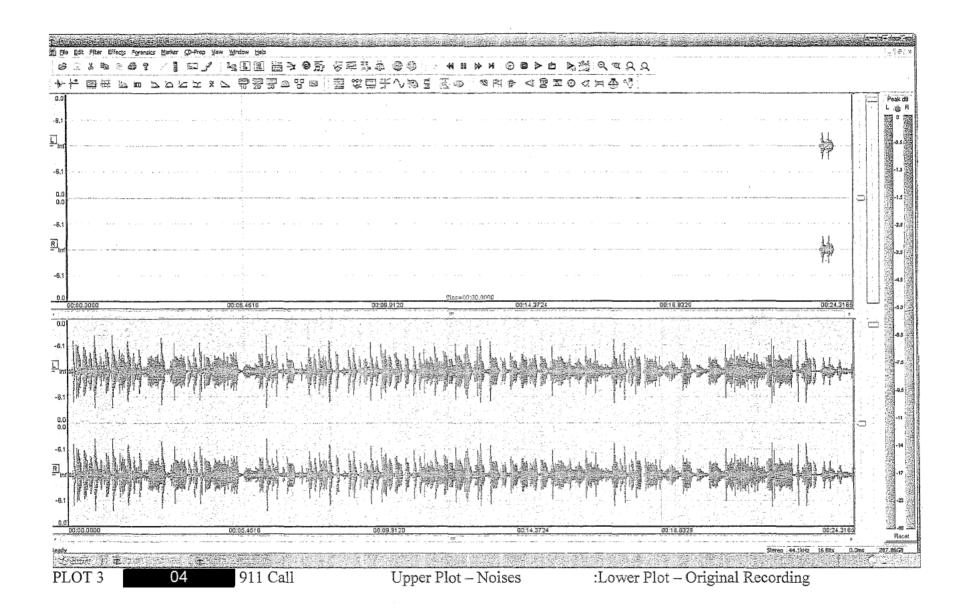

#### Incident Summary:

On 12/14/2012 at 0941 hrs. State Police personnel were assigned to respond to the Sandy Hook Elementary School for a reported active shooter situation. Upon arrival State Police personnel discovered multiple persons deceased, including twenty (20) children, six (6) school personnel, and what was later determined to be the sole assailant. Detectives from the Central District Major Crime Squad were subsequently assigned to assist the Western District Major Crime Squad with the investigation into this incident.