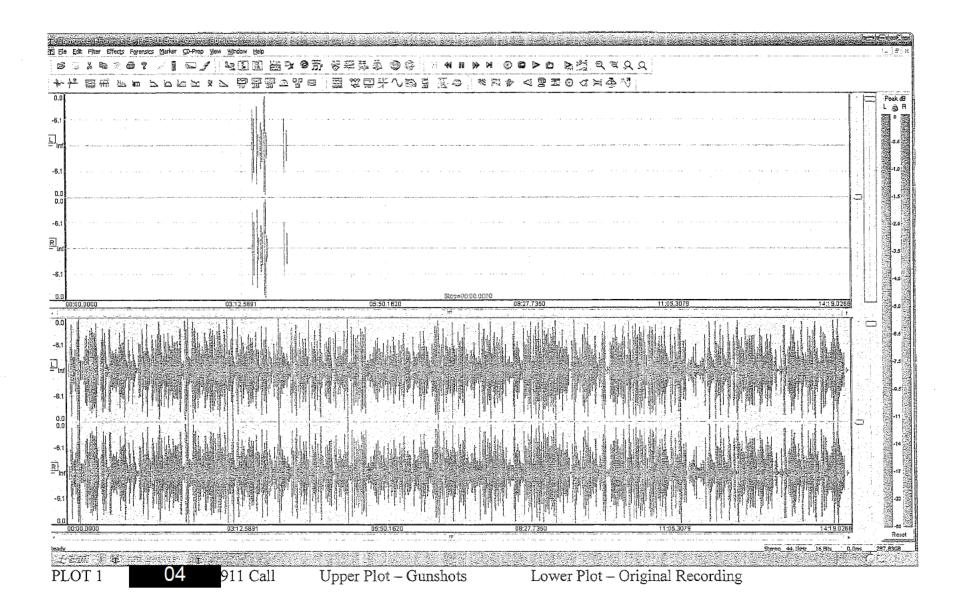

Dashcam (See PLOT 5)

01:50.3199 01:50.9352 01:52.0367 01:54.2292 01:55.2449 01:56.6314 02:00.1877 02:01.5199

Note: All Gunshot Times Are Elapsed Times from Beginning of File

# SANDY HOOK ELEMENTARY SCHOOL RECORDINGS

| Individual      | Length   | No. of Gunshots | Format         |
|-----------------|----------|-----------------|----------------|
| 04              | 14:19    | 13              | Audio CD File  |
| 04              | 03:24    | 8               | Audio CD File  |
| 04              | 00:24    | 0               | Audio WAV File |
| Richard Thorne  | 06:29    | 0               | Audio CD File  |
| Richard Thorne  | 14:43    | 9               | Audio WAV File |
| Officer Chapman | 05:00 ** | 8               | Video TS File  |

<sup>\*\*</sup> Downloaded Initial 5 minutes only





PLOT 1-A 04 911 Call – Gunshots - Expanded





\_\_\_\_\_





02264



PLOT 4 Richard Thorne 911 Call

Upper Plot – Gunshots

Lower Plot - Original Recording



PLOT 4 - A Rick Thorne - Gunshots - Expanded



PLOT 5 Officer William Chapman Vehicle Upper Plot – Gunshots Lower Plot – Original Recording



PLOT 5 - A Officer Chapman - Gunshots - Expanded

#### Paul Ginsberg

PERSONAL:

Born 03; Married, four children

**EDUCATION:** 

Received Master's Degree (Electrical Engineering) in 1969 from College of the City of New York.

Received Bachelor's Degree (Electrical Engineering) in 1968 from College of the City of New York.

Participated in Seminars in Signal Processing Techniques sponsored by Massachusetts Institute of Technology and Bell Telephone Laboratories. Lectured for National