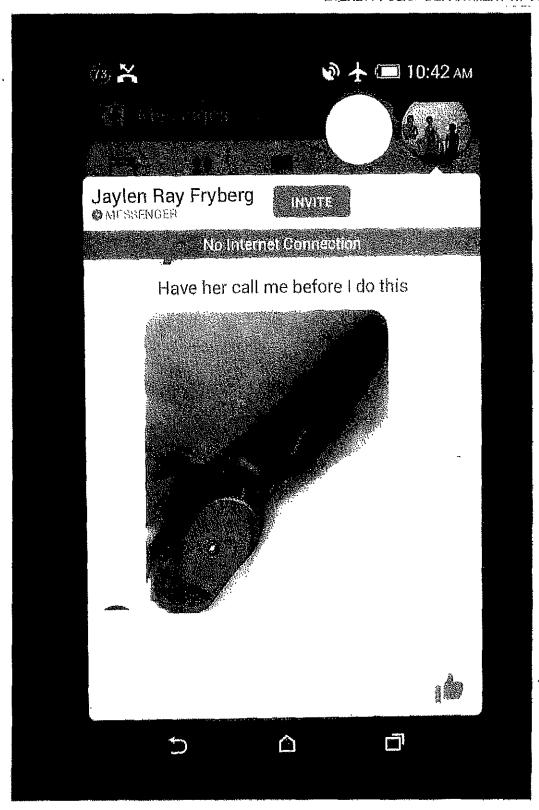

WP 14 4

| #  | Folder 3 | Party                                     | Time                                 | Status | Masange                                                                                                                                       | Dei?                                                                                                                                                                                                                                                                                                                                                                                                                                                                                                                                                                                                                                                                                                                                                                                                                                                                                                                                                                                                                                                                                                                                                                                                                                                                                                                                                                                                                                                                                                                                                                                                                                                                                                                                                                                                                                                                                                                                                                                                                                                                                                                           |
|----|----------|-------------------------------------------|--------------------------------------|--------|-----------------------------------------------------------------------------------------------------------------------------------------------|--------------------------------------------------------------------------------------------------------------------------------------------------------------------------------------------------------------------------------------------------------------------------------------------------------------------------------------------------------------------------------------------------------------------------------------------------------------------------------------------------------------------------------------------------------------------------------------------------------------------------------------------------------------------------------------------------------------------------------------------------------------------------------------------------------------------------------------------------------------------------------------------------------------------------------------------------------------------------------------------------------------------------------------------------------------------------------------------------------------------------------------------------------------------------------------------------------------------------------------------------------------------------------------------------------------------------------------------------------------------------------------------------------------------------------------------------------------------------------------------------------------------------------------------------------------------------------------------------------------------------------------------------------------------------------------------------------------------------------------------------------------------------------------------------------------------------------------------------------------------------------------------------------------------------------------------------------------------------------------------------------------------------------------------------------------------------------------------------------------------------------|
| 1  | inbox    | From                                      | 10/24/2014<br>3:18:59 PM(UTC-<br>7)  | Unread | Hey Tope ur atright. Keeping u guys in prayer. Love you,                                                                                      |                                                                                                                                                                                                                                                                                                                                                                                                                                                                                                                                                                                                                                                                                                                                                                                                                                                                                                                                                                                                                                                                                                                                                                                                                                                                                                                                                                                                                                                                                                                                                                                                                                                                                                                                                                                                                                                                                                                                                                                                                                                                                                                                |
| 2  | Inbox    | From<br>+14254221421<br>Roselle Fryberg*  | 10/24/2014<br>3:15:47 PM(UTC-<br>7)  | Unread | Can u fishe knows jays email, none of us know it and we are trying to get everything shut off.                                                |                                                                                                                                                                                                                                                                                                                                                                                                                                                                                                                                                                                                                                                                                                                                                                                                                                                                                                                                                                                                                                                                                                                                                                                                                                                                                                                                                                                                                                                                                                                                                                                                                                                                                                                                                                                                                                                                                                                                                                                                                                                                                                                                |
| }  | Inbox    | Form                                      | 10/24/2014<br>2:55:07 PM(UTC-<br>7)  | Read   | I won't get back in time. Sorry                                                                                                               |                                                                                                                                                                                                                                                                                                                                                                                                                                                                                                                                                                                                                                                                                                                                                                                                                                                                                                                                                                                                                                                                                                                                                                                                                                                                                                                                                                                                                                                                                                                                                                                                                                                                                                                                                                                                                                                                                                                                                                                                                                                                                                                                |
| ļ. | inhox    | From                                      | 10/24/2014<br>2:37:00 PM(UTC-<br>7)  | Read   | Love you mow it in your heart that everything will be okay I'll be praying!                                                                   |                                                                                                                                                                                                                                                                                                                                                                                                                                                                                                                                                                                                                                                                                                                                                                                                                                                                                                                                                                                                                                                                                                                                                                                                                                                                                                                                                                                                                                                                                                                                                                                                                                                                                                                                                                                                                                                                                                                                                                                                                                                                                                                                |
| j  | Inbox    | From                                      | 10/24/2014<br>2:36:24 PM(UTC-<br>7)  | Read   | This is a light last had to check to make sure your okay                                                                                      |                                                                                                                                                                                                                                                                                                                                                                                                                                                                                                                                                                                                                                                                                                                                                                                                                                                                                                                                                                                                                                                                                                                                                                                                                                                                                                                                                                                                                                                                                                                                                                                                                                                                                                                                                                                                                                                                                                                                                                                                                                                                                                                                |
| }  | Sent     | To<br>+14254221421<br>Roselle Fryberg*    | 10/24/2014<br>2:\$5:03 PM(UTC-<br>7) | Sent   | i will. She loves you guys a lot.                                                                                                             |                                                                                                                                                                                                                                                                                                                                                                                                                                                                                                                                                                                                                                                                                                                                                                                                                                                                                                                                                                                                                                                                                                                                                                                                                                                                                                                                                                                                                                                                                                                                                                                                                                                                                                                                                                                                                                                                                                                                                                                                                                                                                                                                |
| ,  | Inbox    | From<br>+14254221421<br>Roselle Fryberg*  | 10/24/2014<br>2:34:40 PM(UTC-<br>7)  | Read   | Tell I lovo her                                                                                                                               |                                                                                                                                                                                                                                                                                                                                                                                                                                                                                                                                                                                                                                                                                                                                                                                                                                                                                                                                                                                                                                                                                                                                                                                                                                                                                                                                                                                                                                                                                                                                                                                                                                                                                                                                                                                                                                                                                                                                                                                                                                                                                                                                |
| 3  | Inbox    | From                                      | 10/24/2014<br>2:33:44 PM(UTC-<br>7)  | Read   | Are you okay ???                                                                                                                              |                                                                                                                                                                                                                                                                                                                                                                                                                                                                                                                                                                                                                                                                                                                                                                                                                                                                                                                                                                                                                                                                                                                                                                                                                                                                                                                                                                                                                                                                                                                                                                                                                                                                                                                                                                                                                                                                                                                                                                                                                                                                                                                                |
| )  | Sent     | To<br>+14254221421<br>Roselle Fryberg*    | 10/24/2014<br>2:33:01 PM(UTC-<br>7)  | Sent   | ľm sorry.                                                                                                                                     |                                                                                                                                                                                                                                                                                                                                                                                                                                                                                                                                                                                                                                                                                                                                                                                                                                                                                                                                                                                                                                                                                                                                                                                                                                                                                                                                                                                                                                                                                                                                                                                                                                                                                                                                                                                                                                                                                                                                                                                                                                                                                                                                |
| (0 | rodni    | From<br>+14254221421<br>Roselle Fryberg*  | 10/24/2014<br>2:32:06 PM(UTC-<br>7)  | Read   | Okay good.                                                                                                                                    |                                                                                                                                                                                                                                                                                                                                                                                                                                                                                                                                                                                                                                                                                                                                                                                                                                                                                                                                                                                                                                                                                                                                                                                                                                                                                                                                                                                                                                                                                                                                                                                                                                                                                                                                                                                                                                                                                                                                                                                                                                                                                                                                |
| 11 | Sent     | To<br>+14254221421<br>Roselle Fryberg*    | 10/24/2014<br>2:31:22 PM(UTC-<br>7)  | Sent   | This is her sister for a fidon't. I just deactivated her social media im in charge of her phone                                               |                                                                                                                                                                                                                                                                                                                                                                                                                                                                                                                                                                                                                                                                                                                                                                                                                                                                                                                                                                                                                                                                                                                                                                                                                                                                                                                                                                                                                                                                                                                                                                                                                                                                                                                                                                                                                                                                                                                                                                                                                                                                                                                                |
| 2  | Inbax    | From<br>1-14254221421<br>Roselle Fryberg* | 10/24/2014<br>2:30:32 PM(UTC-<br>7)  | Road   | Sorry babe I can't speak but I love you.                                                                                                      |                                                                                                                                                                                                                                                                                                                                                                                                                                                                                                                                                                                                                                                                                                                                                                                                                                                                                                                                                                                                                                                                                                                                                                                                                                                                                                                                                                                                                                                                                                                                                                                                                                                                                                                                                                                                                                                                                                                                                                                                                                                                                                                                |
| 3  | Inbox    | From<br>+14264221421<br>Roselle Fryherg*  | 10/24/2014<br>2:28:40 PM(UTC-<br>7)  | Read   | Do you know how to get into jays twitter? Can u disable it?                                                                                   |                                                                                                                                                                                                                                                                                                                                                                                                                                                                                                                                                                                                                                                                                                                                                                                                                                                                                                                                                                                                                                                                                                                                                                                                                                                                                                                                                                                                                                                                                                                                                                                                                                                                                                                                                                                                                                                                                                                                                                                                                                                                                                                                |
| 14 | Inbox    | From<br>40404                             | 10/24/2014<br>2:26:11 PM(UTC-<br>7)  | Read   | Your phone is activated!  Reply w/ RELP to find out how to use Twitter text messaging,  Reply w/ STOP to quit.  Std mag&data rates may apply. |                                                                                                                                                                                                                                                                                                                                                                                                                                                                                                                                                                                                                                                                                                                                                                                                                                                                                                                                                                                                                                                                                                                                                                                                                                                                                                                                                                                                                                                                                                                                                                                                                                                                                                                                                                                                                                                                                                                                                                                                                                                                                                                                |
| 5  | Inbox    | From 40404                                | 10/24/2014<br>2:26:08 PM(UTC-<br>7)  | Read   | Your Twitter confirmation code is 583020, Enter this code in the Twitter app to confirm your phone number.                                    |                                                                                                                                                                                                                                                                                                                                                                                                                                                                                                                                                                                                                                                                                                                                                                                                                                                                                                                                                                                                                                                                                                                                                                                                                                                                                                                                                                                                                                                                                                                                                                                                                                                                                                                                                                                                                                                                                                                                                                                                                                                                                                                                |
| 6  | inbox    | From<br>40404                             | 10/24/2014<br>2:25:43 PM(UTC-<br>7)  | Read   | Your Twitter confirmation code is 583020. Enter this code in the Twitter app to confirm your phone number.                                    |                                                                                                                                                                                                                                                                                                                                                                                                                                                                                                                                                                                                                                                                                                                                                                                                                                                                                                                                                                                                                                                                                                                                                                                                                                                                                                                                                                                                                                                                                                                                                                                                                                                                                                                                                                                                                                                                                                                                                                                                                                                                                                                                |
| 7  | Inbox    | From<br>40404                             | 10/24/2014<br>2:25:11 PM(UTC-<br>7)  | Read   | Your Twitter confirmation code is 583020. Enter this code in the Twitter app to confirm your phone number.                                    |                                                                                                                                                                                                                                                                                                                                                                                                                                                                                                                                                                                                                                                                                                                                                                                                                                                                                                                                                                                                                                                                                                                                                                                                                                                                                                                                                                                                                                                                                                                                                                                                                                                                                                                                                                                                                                                                                                                                                                                                                                                                                                                                |
| 8  | Inbox    | From                                      | 10/24/2014<br>2:12:45 PM(UTC-<br>7)  | Read   | I can't come to any of them. I'm sorry                                                                                                        | A CONTRACTOR OF THE CONTRACTOR |
| 9  | Inbox    | Form                                      | 10/24/2014<br>2:01:21 PM(UTC-<br>7)  | Read   | I don't know about practice but I can go to strength and conditioning                                                                         |                                                                                                                                                                                                                                                                                                                                                                                                                                                                                                                                                                                                                                                                                                                                                                                                                                                                                                                                                                                                                                                                                                                                                                                                                                                                                                                                                                                                                                                                                                                                                                                                                                                                                                                                                                                                                                                                                                                                                                                                                                                                                                                                |
| 0  | xodnl    | From                                      | 10/24/2014<br>1:59:53 PM(UTC-<br>7)  | Read   | Who can make practice at 11 temorrow??? Please respond. Then strength conditioning at 1:30                                                    |                                                                                                                                                                                                                                                                                                                                                                                                                                                                                                                                                                                                                                                                                                                                                                                                                                                                                                                                                                                                                                                                                                                                                                                                                                                                                                                                                                                                                                                                                                                                                                                                                                                                                                                                                                                                                                                                                                                                                                                                                                                                                                                                |
| 1  | Inbox    | From                                      | 10/24/2014<br>1:59:53 PM(UTC-        | Unread | Who can make practice at 11 tomorrow??? Please respond. Then strength conditioning at 1:30                                                    | Yos                                                                                                                                                                                                                                                                                                                                                                                                                                                                                                                                                                                                                                                                                                                                                                                                                                                                                                                                                                                                                                                                                                                                                                                                                                                                                                                                                                                                                                                                                                                                                                                                                                                                                                                                                                                                                                                                                                                                                                                                                                                                                                                            |
| 2  | Sent     | Tra                                       | 10/24/2014<br>1:47:00 PM(UTC-<br>7)  | Sent   | I love you                                                                                                                                    |                                                                                                                                                                                                                                                                                                                                                                                                                                                                                                                                                                                                                                                                                                                                                                                                                                                                                                                                                                                                                                                                                                                                                                                                                                                                                                                                                                                                                                                                                                                                                                                                                                                                                                                                                                                                                                                                                                                                                                                                                                                                                                                                |
| 3  | Inbox    | From                                      | 10/24/2014<br>1:37:19 PM(UTC-        | Read   | Well let her know that wo all love her and that im here for her if she needs me. Thanks for the update. Love you.                             |                                                                                                                                                                                                                                                                                                                                                                                                                                                                                                                                                                                                                                                                                                                                                                                                                                                                                                                                                                                                                                                                                                                                                                                                                                                                                                                                                                                                                                                                                                                                                                                                                                                                                                                                                                                                                                                                                                                                                                                                                                                                                                                                |
| 4  | Sen!     | То                                        | 10/24/2014<br>1:36:34 PM(UTC-        | Sent   | It's bad bro.                                                                                                                                 |                                                                                                                                                                                                                                                                                                                                                                                                                                                                                                                                                                                                                                                                                                                                                                                                                                                                                                                                                                                                                                                                                                                                                                                                                                                                                                                                                                                                                                                                                                                                                                                                                                                                                                                                                                                                                                                                                                                                                                                                                                                                                                                                |
| 5  | xodnl    | Erom                                      | 7)<br>10/24/2014<br>1:36:14 PM(UTC-  | Read   | is everything alright? Hows                                                                                                                   |                                                                                                                                                                                                                                                                                                                                                                                                                                                                                                                                                                                                                                                                                                                                                                                                                                                                                                                                                                                                                                                                                                                                                                                                                                                                                                                                                                                                                                                                                                                                                                                                                                                                                                                                                                                                                                                                                                                                                                                                                                                                                                                                |
| в  | Sent     | То                                        | 7)<br>10/24/2014<br>1:34:34 PM(UTC-  | Sent   | Il'a were here al                                                                                                                             |                                                                                                                                                                                                                                                                                                                                                                                                                                                                                                                                                                                                                                                                                                                                                                                                                                                                                                                                                                                                                                                                                                                                                                                                                                                                                                                                                                                                                                                                                                                                                                                                                                                                                                                                                                                                                                                                                                                                                                                                                                                                                                                                |