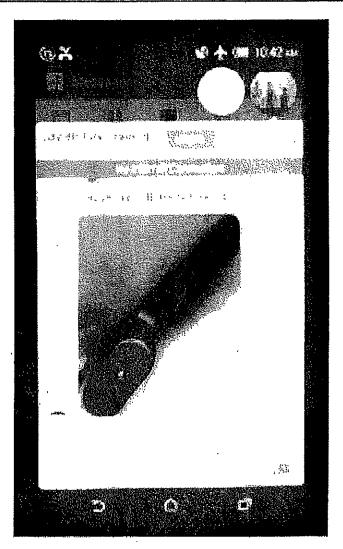

|               |            |
| The same of the sa | ~           |      | the fact of the first of the same | The second second |                | The same of the sa |               |            |



| SNOHOMISH COUNTY MULTIPLE<br>AGENCY RESPONSE TEAM | INCIDENT CLASSIFICATION    | INCIDENT NUMBER WP 14-4 |
|---------------------------------------------------|----------------------------|-------------------------|
| VENUE AGENCY<br>Marysville                        |                            | REPORT DATE<br>10/24/14 |
| TYPE OF ORIGINAL REPORT                           | VENUE AGENCY REPORT NUMBER |                         |
|                                                   |                            |                         |





I certify (or declare) under peralty of perjury under the laws of the State of Washington that the foregoing is true and correct.

| 444,000                       |                      |                                               |
|-------------------------------|----------------------|-----------------------------------------------|
| OFFICER NAME/NUMBER , , , , , | 7 ^                  | APPROVED BY                                   |
|                               |                      | 140 Jel                                       |
| er Clearance: ( ) insuff/ GL  | LO COPIES MADE FOR:  | ( ) GOURT; CAS / EVG / SOUTH / EVT DATA ENTRY |
| ARRIA ( ) EXCIA ( ) DEDIERI C |                      | ( ) DET: PREC / CTH / SIU                     |
| ARRA ( ) EXCA ( ) UNF         | ()