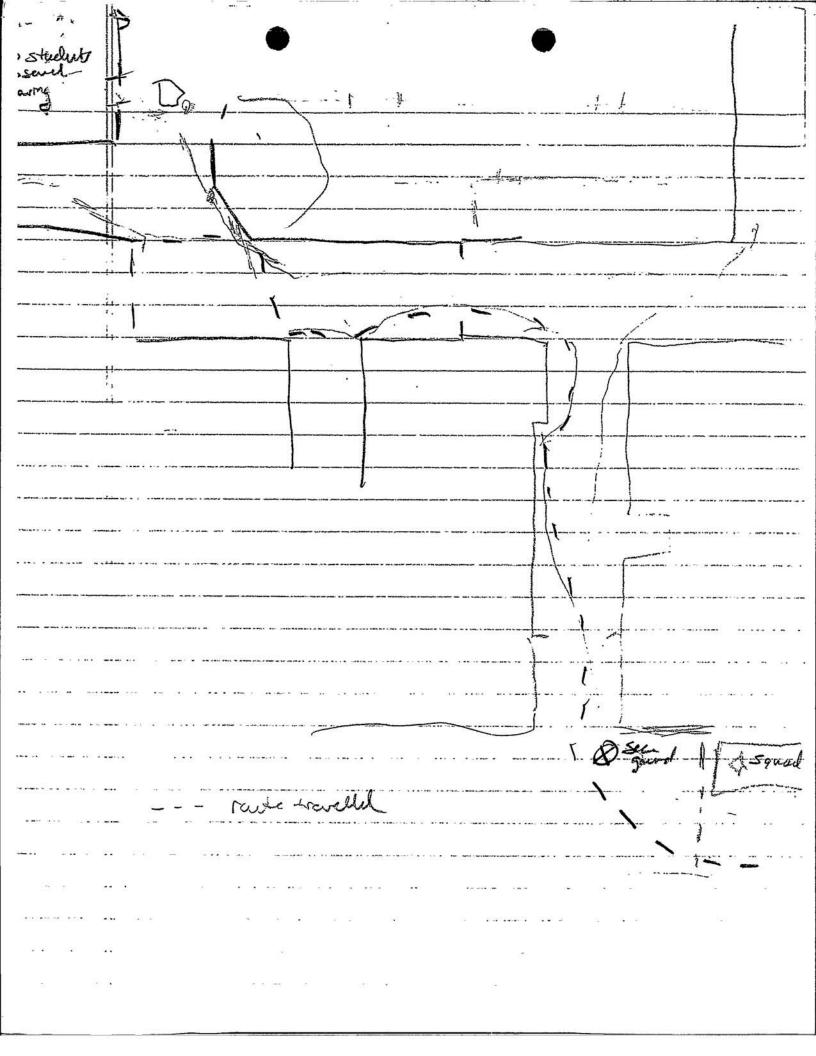

ok into R.L.H.S. after the calls came out. The map was placed into a 1A envelope for future retrieval.                                                                                                                                                                                                                                                                                                                                                                                                                                                                                                                                                                                                                                                                                                     |                 |



b3 b6 b7C

# FEDERAL BUREAU OF INVESTIGATION

| Date of transcription 04/18/2005