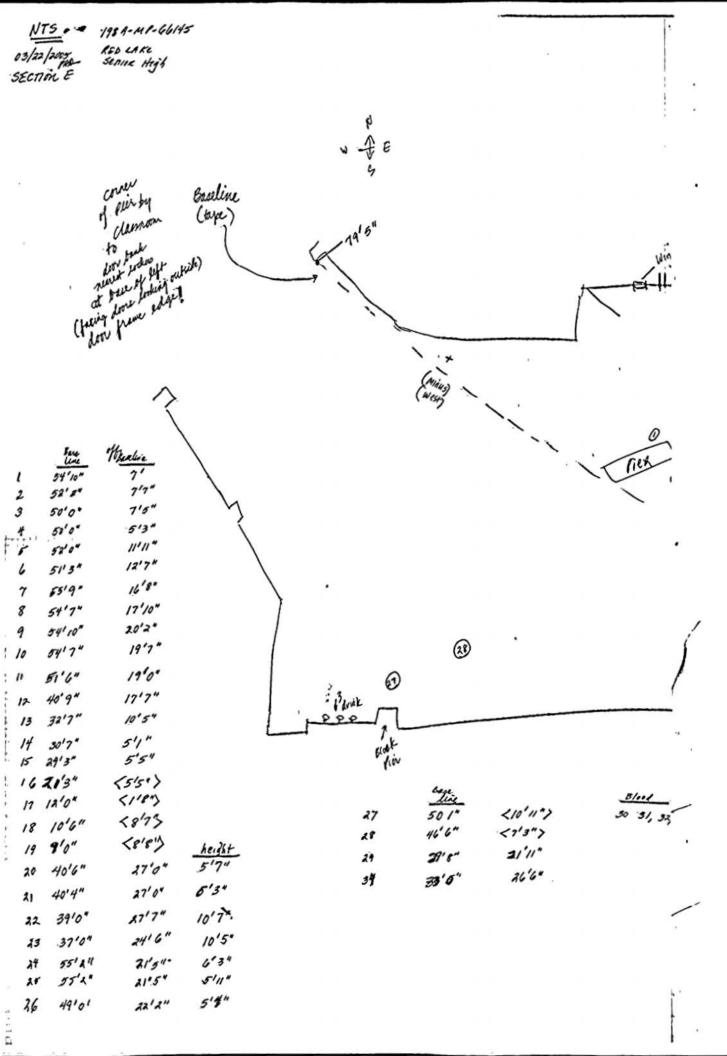

|
| Description: Original n          | oteo re interview of-              |                      |
| Sketch Section                   | E '                                |                      |
| ERT- Redlake                     | Senior High :                      | School               |
|                                  |                                    |                      |
|                                  | <u>`</u>                           | <del>- ( 3)/</del> ; |
|                                  |                                    |                      |
| 520                              |                                    |                      |
| *                                |                                    |                      |

WHITE BEAR WAR





| FD-340 (Rav. 4-11-03)                       |                                       |  |
|---------------------------------------------|---------------------------------------|--|
| File Number 198 A - MP - 6 6145             |                                       |  |
| Field Office Acquiring Evidence MP          |                                       |  |
| Serial # of Originating Document            |                                       |  |
| Date Received 03/23/2005                    |                                       |  |
| From                                        |                                       |  |
| (Name of Contributor/Interviewee)           |                                       |  |
| (Address)                                   |