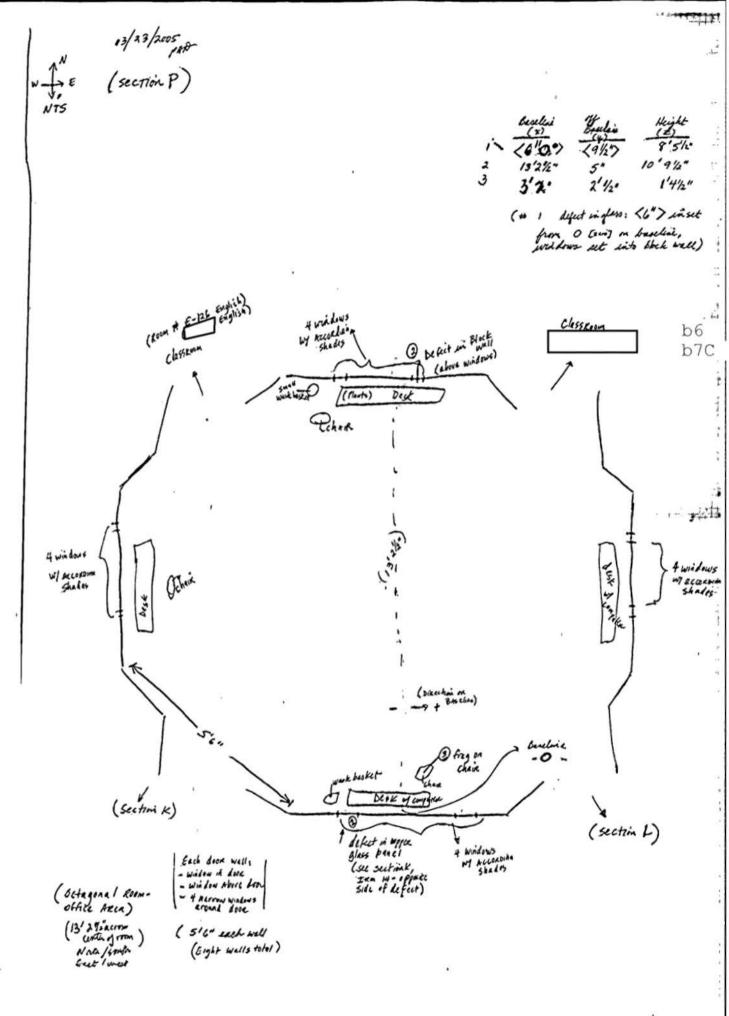

|                                       |  |
| Reference:                                  |                                       |  |
| (Communication Enclosing Material)          |                                       |  |
| Description: Original notes re interview of | · · · · · · · · · · · · · · · · · · · |  |
| Sketch Sections K + P                       |                                       |  |
| ERT - Red Lake Senior High School           |                                       |  |
|                                             | (4)                                   |  |
|                                             |                                       |  |
|                                             | ,                                     |  |



...

03/23/2005 NTS 1984-MI-66145 Red Lake Senior Hogh School Room E-142 (Seitmi K.) 1 Aufact (Hanging from celling) SILVANIA DUDY S File cabinets 10 windows with account Black with a office The and Belling white breed attached to want wall Televis 109 District of France de textes for occurrent defect in supper glass Rolling @ Confect on Roll 0 Contract of 0 defects in 4 25 total to Ceily 3 Telle <u>'</u> Fink \* Bulletin Fond on wall 3 agerby . defect in side edge of rolling white boxes 0 (HOCK WALL) @windowo (removed copper Jacket lead (S.Shell Bookense Shelf Bookase fragment) Colored Scheif Rolling Black Colored 3 Shell Rollinger large white sing cabinet in wheels - 2 doors off boseline \* right head door -Baseline 311" 25'7" head drawn picture 0'0' (med-nc) 28'1" with figure in helme