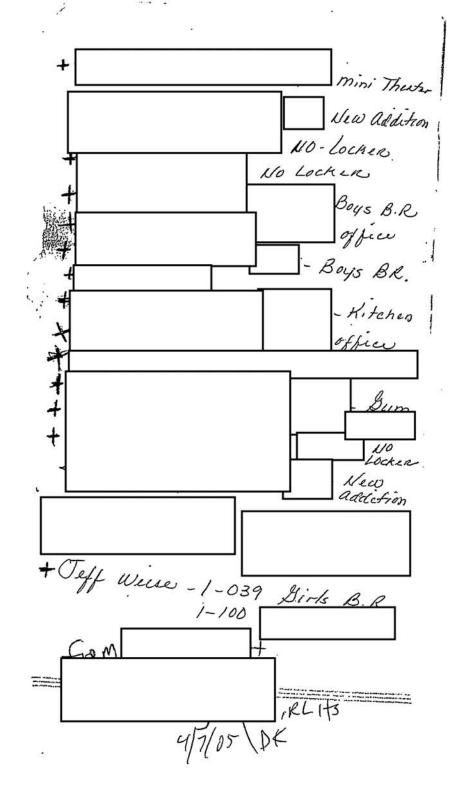

| classroom                                                                                            |

| Investigation on | 4/7/2005     | at Rec | d Lake, | Minnesota     |          |
|------------------|--------------|--------|---------|---------------|----------|
| File # 198A-I    | MP-66145 -30 | 5-2    | 1702    | Date dictated | 4/8/2005 |
| SA               | - 1.00       | , B.   | IAMA    |               |          |
| by SA            |              | 7)     | ,       |               |          |

This document contains neither recommendations nor conclusions of the FBI. It is the property of the FBI and is loaned to your agency; it and its contents are not to be distributed outside your agency.

b3 b6 b7С

ь6 ь7с



b3 b6 b7C

## FEDERAL BUREAU OF INVESTIGATION

| Date of transcription 04/08/2005                                                                                                                                                                                                                           |
|------------------------------------------------------------------------------------------------------------------------------------------------------------------------------------------------------------------------------------------------------------|
|