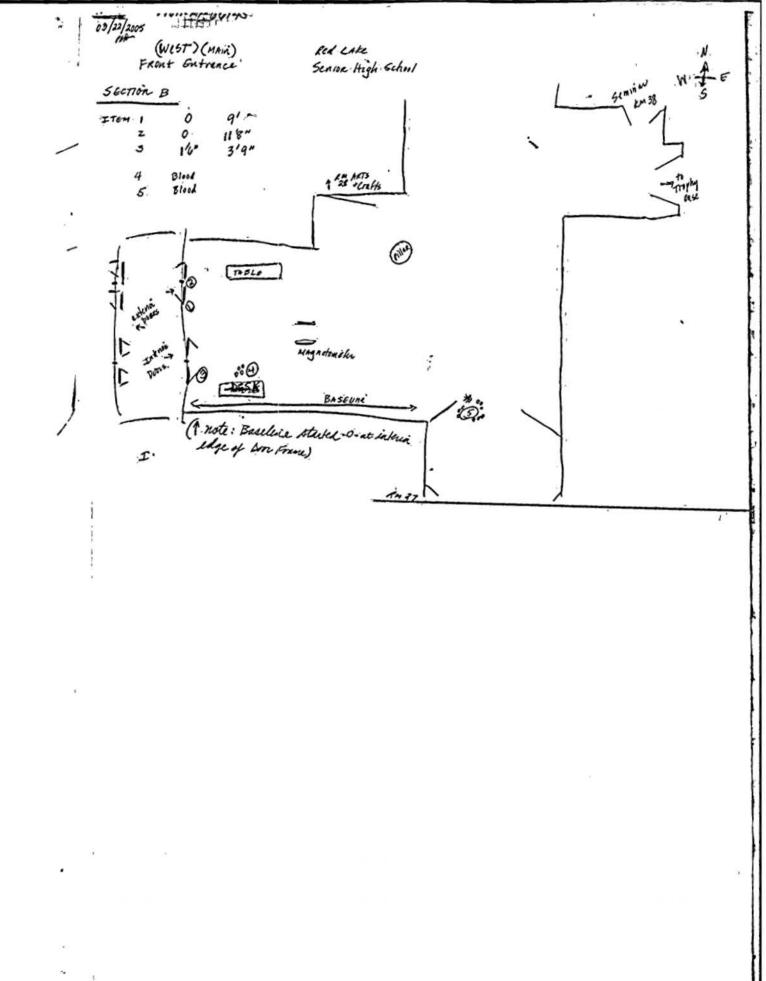

|
| Description: Original notes                                              | reinter lewys-                     |                                        |
| Sketch Section B                                                         | Senior High Scho                   |                                        |
| ERT- Red Lake                                                            | Serior Hah Sch                     | an/                                    |
|                                                                          |                                    |                                        |
|                                                                          | <del></del>                        | $\overline{(0)}$                       |



...

| FD-340 (Rav. 4-11-03)            | 100 1 110 111                      |                      |
|----------------------------------|------------------------------------|----------------------|
| File Number                      | 198 A-MP-661                       | 45                   |
| Field Office Acquiring Evidence  | MP                                 |                      |
| Serial # of Originating Documer  | it                                 |                      |
| Date Received03/                 | 22/2005                            |                      |
| From                             | 7                                  |                      |
| Pion                             | (Name of Contributor/Interviewee)  |                      |
| <del>-,</del>