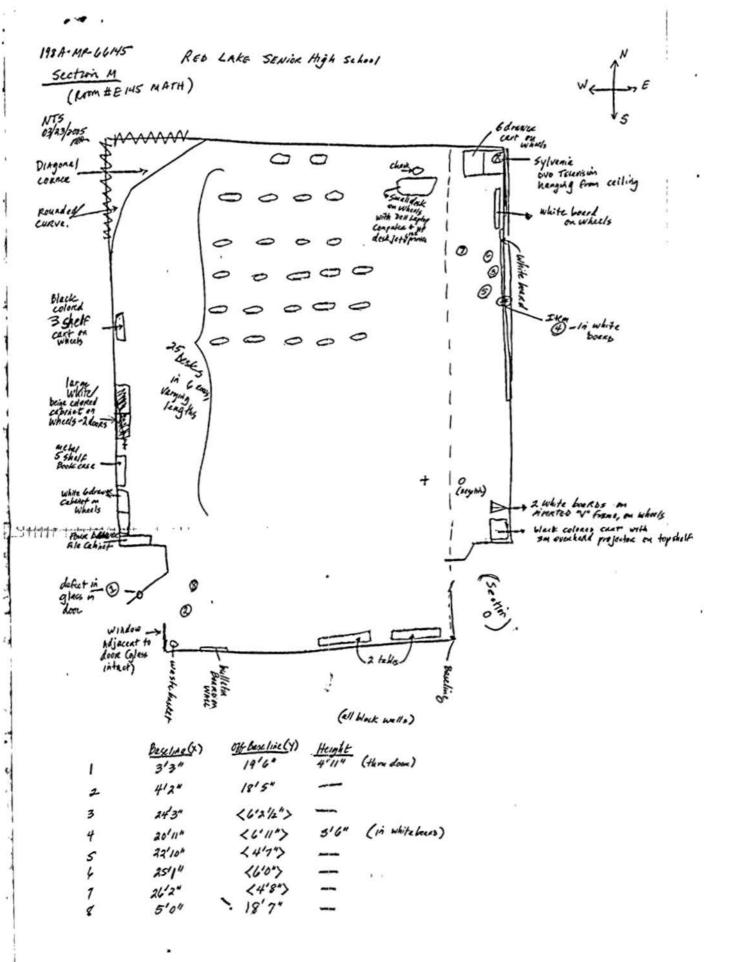

|                                    | <del></del>                           |
| escription: Original ne              | tec re interview of-               | •0                                    |
| Sketch Section 1                     |                                    |                                       |
| ERT- Red Lake                        | Series High                        | School                                |
| Carre                                | - 1.2                              |                                       |
| <b>.</b>                             | <del></del>                        | (4)                                   |
|                                      | •                                  |                                       |



| FD-340 (Rev. 4-11-03)                                                   | 100 1 110