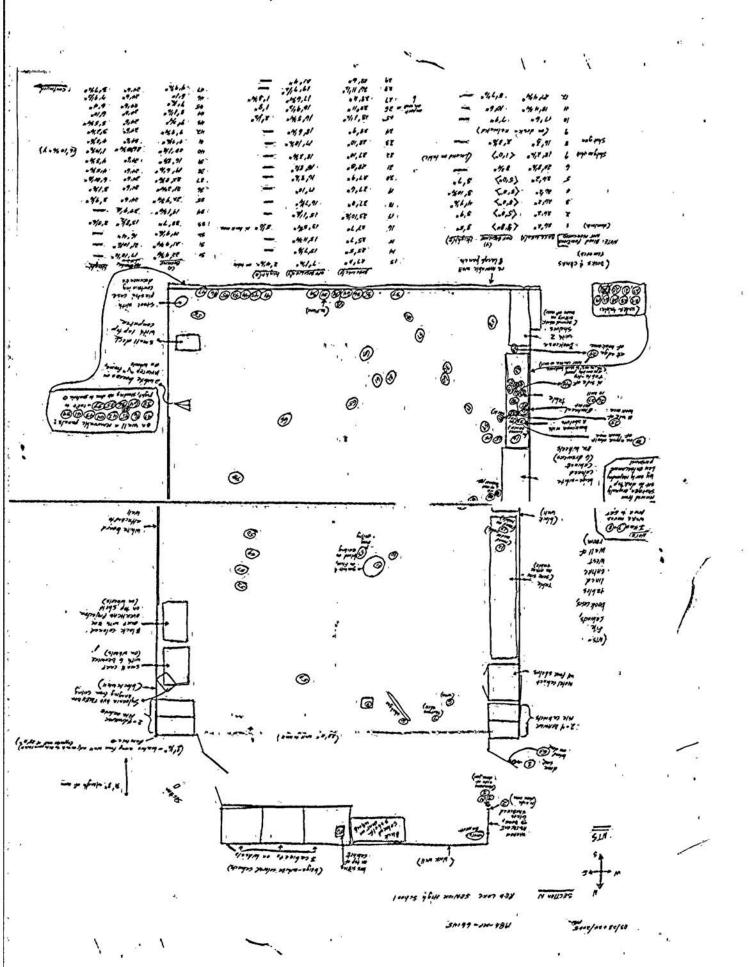

|                       |
| **************************************                                  | 2000 - CONTROL - |                       |



| IKM      | essends) | ortense une (1)       | tright &       |
|----------|----------|-----------------------|----------------|
| 4        | 8/21/20  | 15'10"                | _              |
| 9        | 9'9"     | 11/2.                 | _              |
|          | 9'41/2"  | 12/12- (12/12)        | _ +            |
| <u> </u> | 690      | 9'7%*                 | -              |
| <u> </u> | 10' 1/2" | 9' 3 1/4"<br>4'3 1/4" | _              |
| (F)      | 18'7"    | <5'101/2">            | 3'41/2"        |
| 3        | 17 3%    | 10'51/2"              | 9'0" (Certing) |

L

| FD-340 (Rev. 4-11-03)             | 11 12 12 0 00 12 12 1                              | 1 <b>4</b> (4) |
|-----------------------------------|----------------------------------------------------|-----------