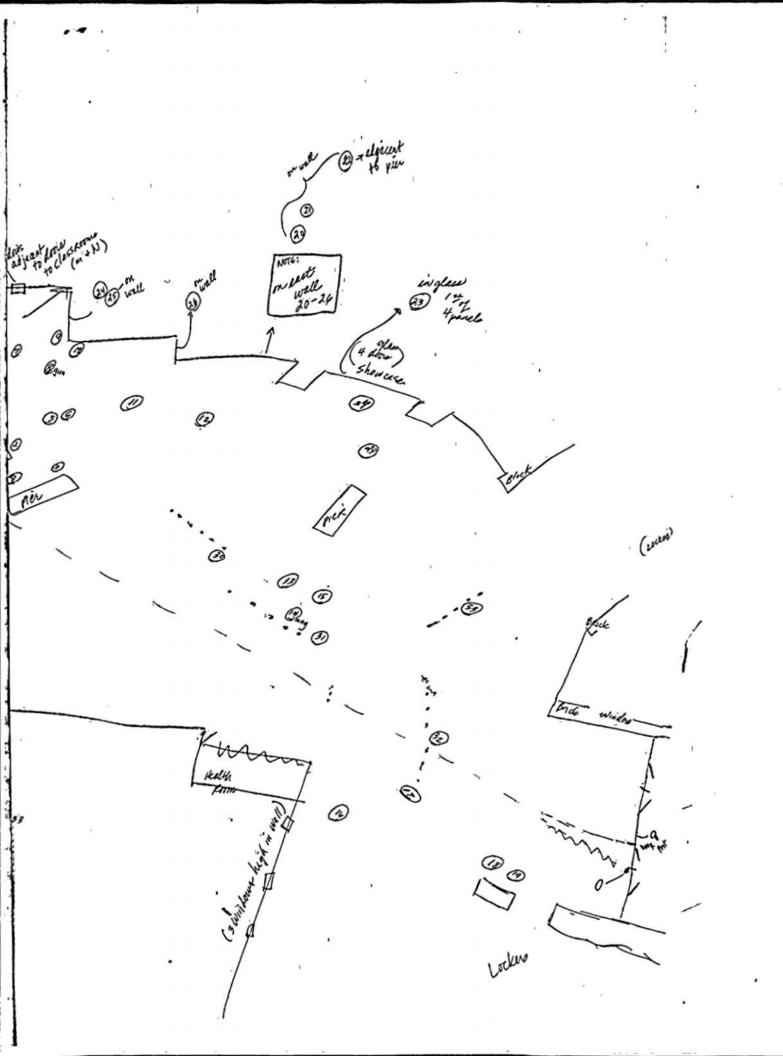

|
| Description: Original n          | oteo re interview of-              |                      |
| Sketch Section                   | E '                                |                      |
| ERT- Redlake                     | Senior High :                      | School               |
|                                  |                                    |                      |
|                                  | <u>`</u>                           | <del>- ( 3)/</del> ; |
|                                  |                                    |                      |
| 520                              |                                    |                      |
| *                                |                                    |                      |

WHITE BEAR WAR





| FD-340 (Rav. 4-11-03)                       |                                       |  |
|---------------------------------------------|---------------------------------------|--|
| File Number 198 A - MP - 6 6145             |                                       |  |
| Field Office Acquiring Evidence MP          |                                       |  |
| Serial # of Originating Document            |                                       |  |
| Date Received 03/23/2005                    |                                       |  |
| From                                        |                                       |  |
| (Name of Contributor/Interviewee)           |                                       |  |
| (Address)                                   |