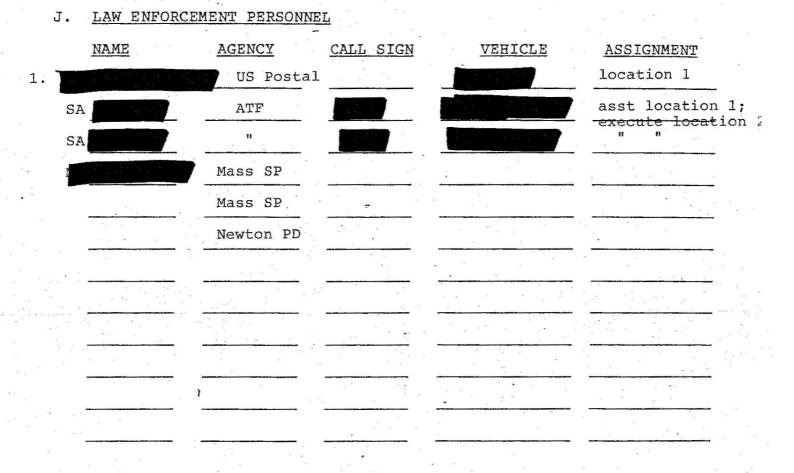

|
|          | Suspect in attempted bombing 12-19-93 of Dr<br>Hospital Control of the second seco |

High Risk Enforcement Activity Checklist/Operations Plan

-3-



location 2. (900 am)



Boston PD???

11A 67C

High Risk Enforcement Activity Checklist/Operational Plan

| NAME            | a <sup>11</sup> | 22 (4)<br>"No (40)     | 2 (2<br>2<br>2 | GNMENT/EQUI | ž.               | 2<br>2<br>2 |
|-----------------|-----------------|------------------------|----------------|-------------|------------------|-------------|
| 100<br>201      | 14<br>20        | ार २<br>विद्या विक्रिय |                | • * • •     | · . ·            |             |
|                 |                 | 2<br>2                 | 24<br>24       |             | 20.<br>(3). 4    |             |
| SEARCH O        | F RESIDENCE:    |                        |                |             |                  |             |
|                 | USP             | 9 <u>-</u> 2